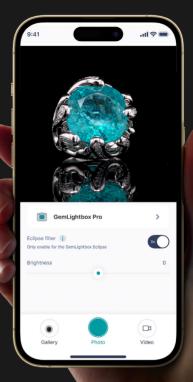

Open up the GemLightbox App and select the Pro Eclipse Filter to start capturing black background images & videos.

> Scan to watch the setup video

Scan to watch the setup video