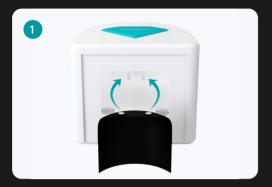

## **How to Setup**

**Insert the curved Eclipse backdrop** and affix it to the magnetic rods.

Insert the Eclipse reflective base on top of the turntable and rotate it until they snap onto the magnets.

Place your jewelry flat in the center or hang them from the top turntable using the provided accessories.