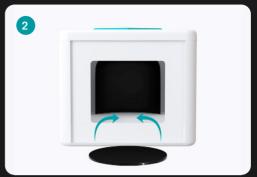

## **How to Setup**

**Insert the curved Eclipse backdrop** and affix it to the magnetic rods.

Insert the Eclipse reflective base on top of the turntable and rotate it until they snap onto the magnets.

Place your jewelry flat in the center or hang them from the top turntable using the provided accessories.