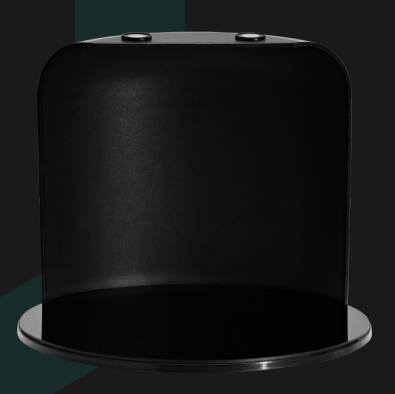

## Capture flawless black background images & videos with the GemLightbox Pro Eclipse.

GemLightbox Pro Eclipse sits perfectly inside of the GemLightbox Pro, and our unique design allows you to achieve radiant jewelry images and videos on a completely black background for flat and dangle jewelry.

## **How to Setup**

**Insert the curved Eclipse backdrop** and affix it to the magnetic rods.

Insert the Eclipse reflective base on top of the turntable and rotate it until they snap onto the magnets.

Place your jewelry flat in the center or hang them from the top turntable using the provided accessories.