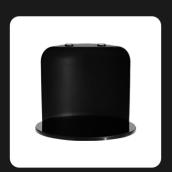

## What's Included

**GemLightbox Pro Eclipse** 1 pc

Black Earring Stands 4 pcs

Scan to watch the setup video

## **How to Setup**

**Insert the curved Eclipse backdrop** and affix it to the magnetic rods.

Insert the Eclipse reflective base on top of the turntable and rotate it until they snap onto the magnets.

Place your jewelry flat in the center or hang them from the top turntable using the provided accessories.