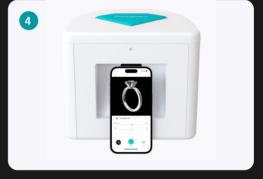

Open up the GemLightbox App and select the Pro Eclipse Filter to start capturing black background images & videos.

> Scan to watch the setup video

Scan to watch the setup video