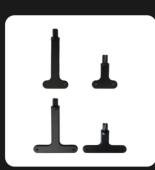

## What's Included

**GemLightbox Pro Eclipse** 1 pc

Black Earring Stands 4 pcs

Scan to watch the setup video

## **How to Setup**

**Insert the curved Eclipse backdrop** and affix it to the magnetic rods.

Insert the Eclipse reflective base on top of the turntable and rotate it until they snap onto the magnets.

Place your jewelry flat in the center or hang them from the top turntable using the provided accessories.