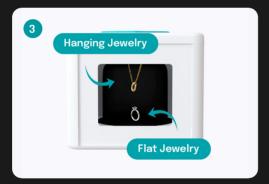

## **How to Setup**

**Insert the curved Eclipse backdrop** and affix it to the magnetic rods.

Insert the Eclipse reflective base on top of the turntable and rotate it until they snap onto the magnets.

Place your jewelry flat in the center or hang them from the top turntable using the provided accessories.